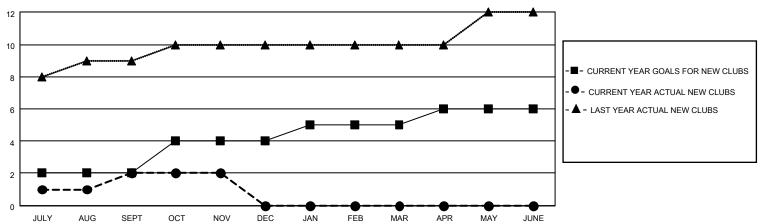

## District 3232B1

| Clubs         |               |             |               | Members               |                         |                         |                                                    |  |
|---------------|---------------|-------------|---------------|-----------------------|-------------------------|-------------------------|----------------------------------------------------|--|
|               | RESULTS FOR   | R 2020-2021 |               | RESULTS FOR 2020-2021 |                         |                         |                                                    |  |
| QUARTER       | NEW CLUB GOAL | NEW CLUBS   | DROPPED CLUBS | QUARTER MEM           | IBER GROWTH NET<br>GOAL | MEMBER GROWTH<br>ACTUAL | DROPPED<br>MEMBERS ACTUAL<br>(including transfers) |  |
| JULY/AUG/SEPT | 2             | 2           | 2             | JULY/AUG/SEPT         | 150                     | 128                     | 37                                                 |  |
| OCT/NOV/DEC   | 2             | 0           | 0             | OCT/NOV/DEC           | 150                     | 28                      | 25                                                 |  |
| JAN/FEB/MAR   | 1             | 0           | 0             | JAN/FEB/MAR           | 50                      | 0                       | 0                                                  |  |
| APR/MAY/JUNE  | 1             | 0           | 0             | APR/MAY/JUNE          | 50                      | 0                       | 0                                                  |  |

### GOALS AND ACTUAL NEW CLUBS CUMULATIVE