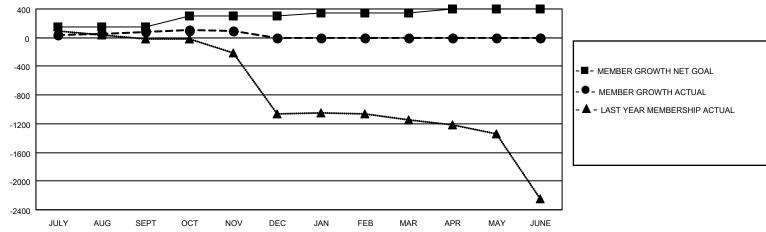

## District 3232B1

| Clubs         |               |             |               | Members               |                         |                         |                                                    |  |
|---------------|---------------|-------------|---------------|-----------------------|-------------------------|-------------------------|----------------------------------------------------|--|
|               | RESULTS FOR   | R 2020-2021 |               | RESULTS FOR 2020-2021 |                         |                         |                                                    |  |
| QUARTER       | NEW CLUB GOAL | NEW CLUBS   | DROPPED CLUBS | QUARTER MEM           | IBER GROWTH NET<br>GOAL | MEMBER GROWTH<br>ACTUAL | DROPPED<br>MEMBERS ACTUAL<br>(including transfers) |  |
| JULY/AUG/SEPT | 2             | 2           | 2             | JULY/AUG/SEPT         | 150                     | 128                     | 37                                                 |  |
| OCT/NOV/DEC   | 2             | 0           | 0             | OCT/NOV/DEC           | 150                     | 28                      | 25                                                 |  |
| JAN/FEB/MAR   | 1             | 0           | 0             | JAN/FEB/MAR           | 50                      | 0                       | 0                                                  |  |
| APR/MAY/JUNE  | 1             | 0           | 0             | APR/MAY/JUNE          | 50                      | 0                       | 0                                                  |  |

#### GOALS AND ACTUAL MEMBERS CUMULATIVE

| DROPPED CLUBS: 2          |    | 20 CLUBS OF 76 ADDED 1 OR MORE | GENDER DISTRIBUTION             |                |       |
|---------------------------|----|--------------------------------|---------------------------------|----------------|-------|
|                           |    | NEW MEMBERS                    | MALE                            | 2,101 (70.55%) |       |
|                           |    |                                | FEMALE                          | 877 (29.45%)   |       |
| DROPPED MEMBERS           |    |                                |                                 |                |       |
| DECEASED                  | 3  | CLICK HERE FOR CUMULATIVE      | TOTAL FAMILY UNIT MEMBERS       |                | 2,251 |
| CLUB CANCELLED 0 OTHER 59 |    | MEMBERSHIP DATA                |                                 |                |       |
|                           |    |                                | FAMILY MEMBERS PAYING HALF DUES |                | 1,670 |
| TOTAL                     | 62 |                                | DOLO                            |                |       |